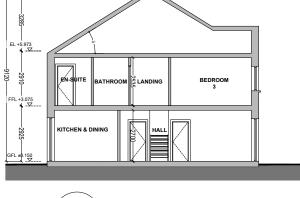

## **HOUSE TYPE C5**

 $\bigcirc$ 

3 BED 5P SEMI-DETACHED c.110.00 sq.m

North Point + Levels Vary throughout Site Refer to Site Plan

① Grey Concrete Roof Tiles

② Black fascia and Gutter

3 Selected Render Finish

4 Select Brick

⑤ Selected Double Glazed Windows

6 Metal Standing Seam Roof Finish

Reddy Architecture + Urbanism 41 Dean Street, Kilkenny R95 P291

T: +353 (0)56 7762697 W: www.reddyarchitecture.com E: kilkenny@reddyarchitecture.com