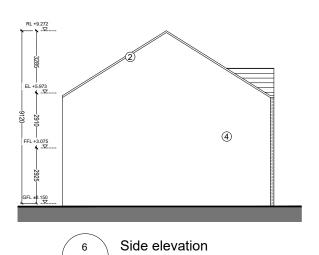

## **HOUSE TYPE C5**

 $\bigcirc$ 

3 BED 5P SEMI-DETACHED c.110.00 sq.m

North Point + Levels Vary throughout Site Refer to Site Plan

① Grey Concrete Roof Tiles

② Black fascia and Gutter

3 Selected Render Finish

4 Select Brick

⑤ Selected Double Glazed Windows

6 Metal Standing Seam Roof Finish

Reddy Architecture + Urbanism 41 Dean Street, Kilkenny R95 P291

T: +353 (0)56 7762697 W: www.reddyarchitecture.com E: kilkenny@reddyarchitecture.com