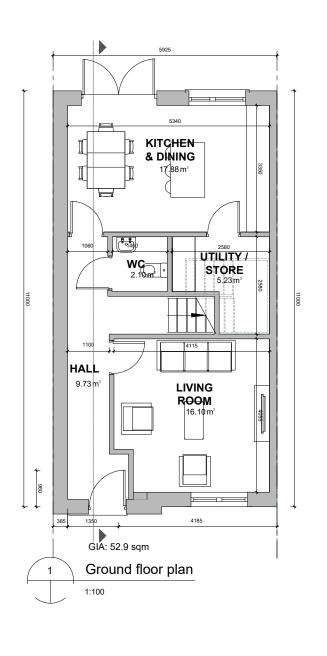

## **HOUSE TYPE C5**

 $\bigcirc$ 

3 BED 5P SEMI-DETACHED c.110.00 sq.m

North Point + Levels Vary throughout Site Refer to Site Plan

① Grey Concrete Roof Tiles

② Black fascia and Gutter

3 Selected Render Finish