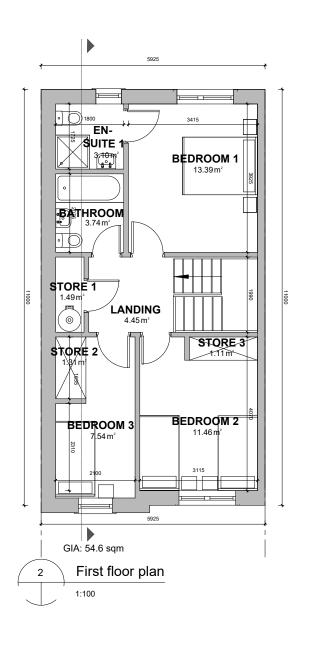

## **HOUSE TYPE C5**

 $\bigcirc$ 

3 BED 5P SEMI-DETACHED c.110.00 sq.m

North Point + Levels Vary throughout Site Refer to Site Plan

① Grey Concrete Roof Tiles

② Black fascia and Gutter

3 Selected Render Finish