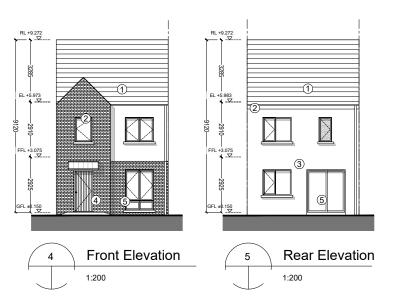

## **HOUSE TYPE C5**

 $\bigcirc$ 

3 BED 5P SEMI-DETACHED c.110.00 sq.m

North Point + Levels Vary throughout Site Refer to Site Plan

① Grey Concrete Roof Tiles

② Black fascia and Gutter

3 Selected Render Finish

4 Select Brick

⑤ Selected Double Glazed Windows

6 Metal Standing Seam Roof Finish

Reddy Architecture + Urbanism 41 Dean Street, Kilkenny R95 P291

T: +353 (0)56 7762697 W: www.reddyarchitecture.com E: kilkenny@reddyarchitecture.com