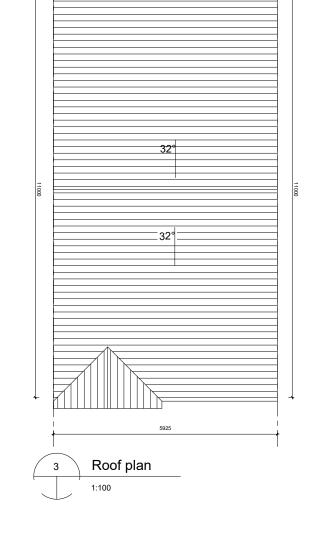

## **HOUSE TYPE C5**

 $\bigcirc$ 

3 BED 5P SEMI-DETACHED c.110.00 sq.m

North Point + Levels Vary throughout Site Refer to Site Plan

① Grey Concrete Roof Tiles

② Black fascia and Gutter

3 Selected Render Finish